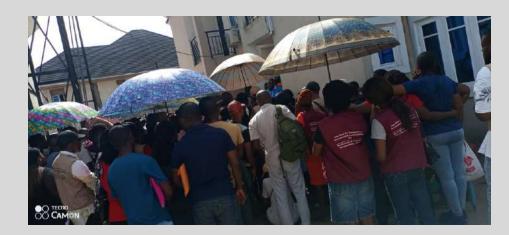

# Stakeholder Identification & Engagement

- The major stakeholders are:
  - Property developers,
  - Land owners,
  - Landlords,
  - Various traditional rulers
  - Estate valuers
  - Property speculators
  - Professional Bodies
  - The general public
  - Etc.

# Gallery of the Stakeholder Identification & Engagement Process

Project Implementation Roadmap