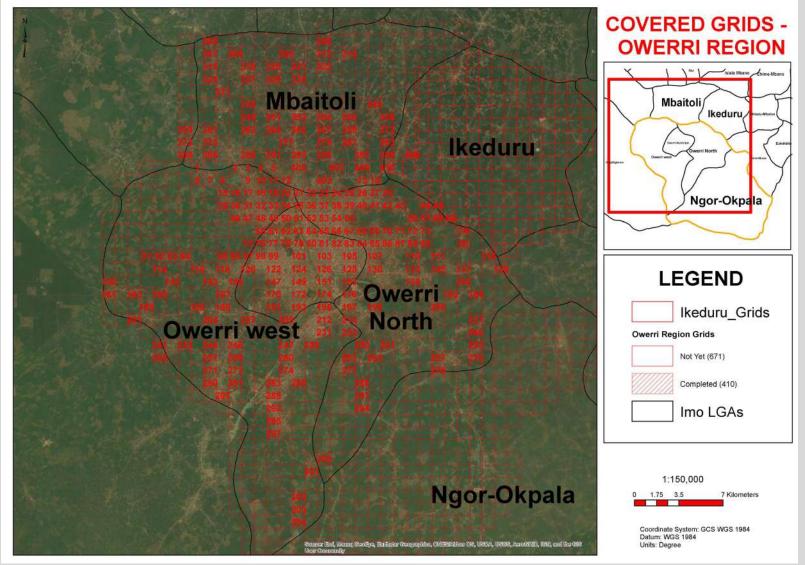

### The Owerri Region

The Property Enumeration Exercise commenced on the 9th April, 2022 with a Pilot Data Capture Exercise, the Data capture commenced on the 12th April, 2022. We have been able to capture a total of ~166755 Parcels (171992 Buildings & 176805 Building Units, *Kindly note that this number will reduce as we discovered that some enumerators were involved in sharp practice*) as at the close of work today (22<sup>nd</sup> June, 2022). The entire state was divided into 4 Regions to be covered during the Phase 1 of the Project, these regions are

1.

Owerri Region – Owerri Municipal, Owerri West, Owerri North, Ngor Kpala and Mbaitoli LGAs respectively.

- 2. Obowo Region Obowo LGA
- 3. Okigwe Region Okigwe and Ideato North LGAs
- 4. Orlu Region Oru East, Oru West, Orsu, Orlu

We started the Enumeration Exercise in the Owerri Municipal LGA, we have finished the Exercise in this LGA (except for some hostile areas), now we are currently working in Owerri West, Owerri North, Ngor Kpala and Mbaitoli LGAs. We are currently working with 100 Field Teams (200 Jurisdiction Enumerators note: some Teams have just 1 enumerator) and 15 Monitors here in Owerri Region. Plans to move to the next Jurisdiction is now under-way. The highest daily output for still @5,519 Parcels (5,596 Buildings & 5,662 Building Units).

## The Coverage Map