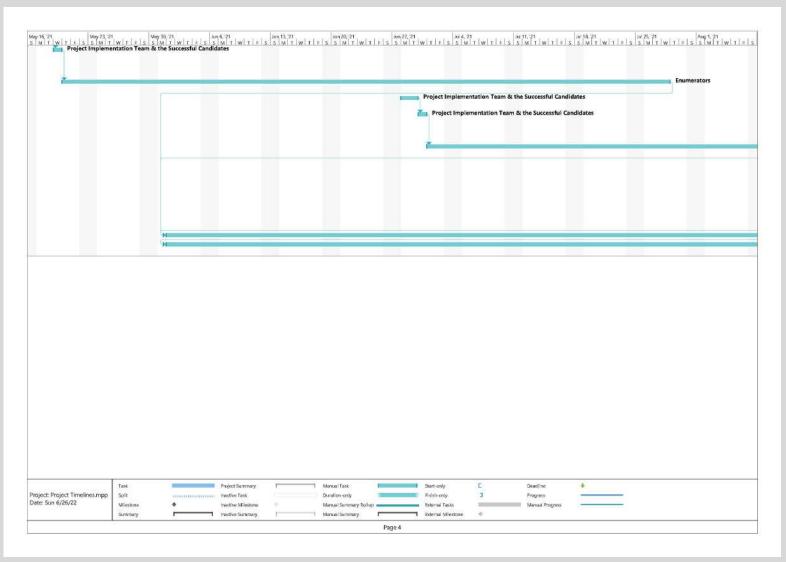

## **Project Timelines**

## The Project Implementation Team

Project Implementation Roadmap

### The Project Duration

The Project duration would be for a period of six (4) Months;

A (1) Month for Project preparation activities, that includes

- i. Procurement
- ii. Project Office Set up
- iii. Recruitment
- iv. Systems Set up/Installation

Three (3) Months for the Enumeration Exercise (Fieldwork proper) - the plan was to run the enumeration exercise within the Two (3) Months for Data Processing and Analysis and Final Submission preparation.