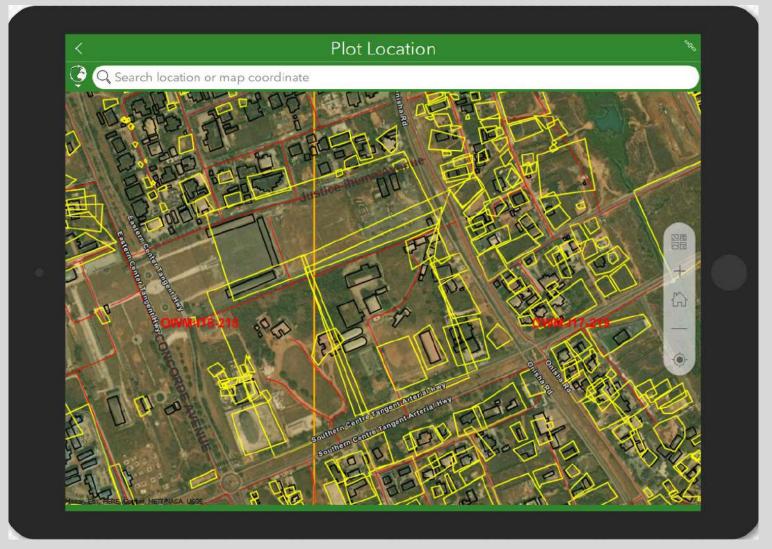

ArcGIS Survey123 supports the XLSForm specification.

### Built on ArcGIS

Data captured in ArcGIS Survey123 is immediately available in the ArcGIS platform. Optimize your field operations, understand your data, and communicate your work.

### Flexible for varied scenarios

When a project must start quickly, create a survey rapidly to start collecting data.

When managing multiple teams in different locations, standardized forms keep everyone working in unison.

## Survey 123 - The Property Enumeration Form





### **Section D:**

Three (3) different Pictures are taken (picture of the Property, Building and the Sticker as pasted on the surface. The Parcel Extent is Sketched real time, the Picture of the Property gives us the X,Y & Z Coordinates of the Property.

# Survey 123 - The Maps



Kane

### The Dashboard(s)

ArcGIS Dashboards enables users to convey information by presenting location-based analytics using intuitive and interactive data visualizations on a single screen. Every organization using the ArcGIS platform can take advantage of ArcGIS Dashboards to help make decisions, visualize trends, monitor status in real time, and inform their communities. Tailor dashboards to your audiences, giving them the ability to slice the data to get the answers they need. Dashboards are essential information products, like maps and apps, providing a critical component to your geospatial infrastructure.



The Imo State Property Enumeration Dashboard Links:

Umuahia Mobile Dashboard - https://sftas-imo.maps.arcgis.com/apps/dashboards/8b2ca82609e84727a99dbb81dca4ca68

## The Das