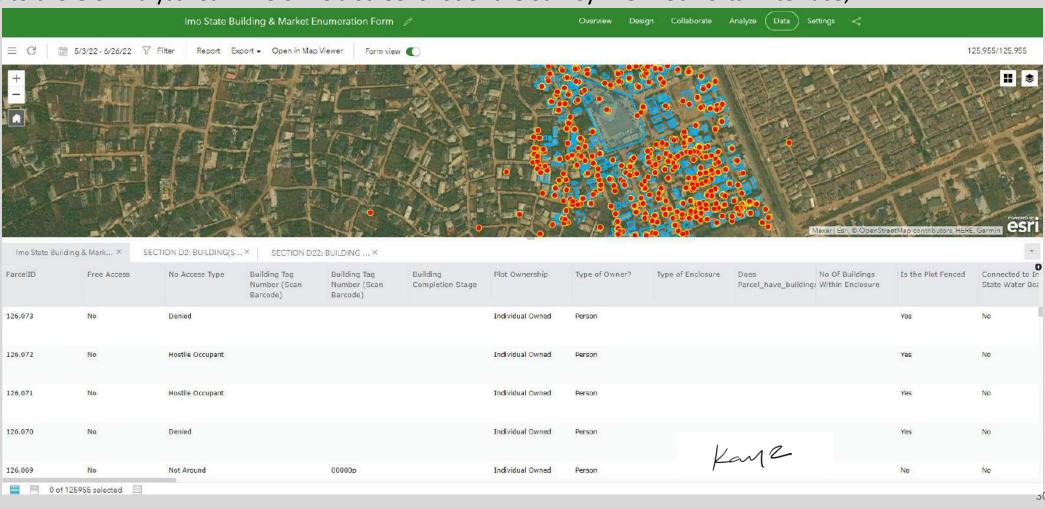

### Quality Control (1st Level)

Roadmap

Implementation

The first level Quality Control is carried out using the Survey 123 web portal, this portal gives unrestricted editing access to the GIS Analyst Team. Below is a screenshot of the Survey 123 Web Portal interface;

# The Data Captured

| SN | FORMS                             |       | Parcels | Buildings | Building Units |
|----|-----------------------------------|-------|---------|-----------|----------------|
| 1  | 6th Data Capture Form             |       | 426     | 427       | 428            |
| 2  | 5th Data Capture Form             |       | 125955  | 127511    | 130998         |
| 3  | 4th Data Capture Form             |       | 16965   | 17347     | 17647          |
| 4  | 3 <sup>rd</sup> Data Capture Form |       | 16211   | 17347     | 17922          |
| 5  | 2 <sup>nd</sup> Data Capture Form |       | 5809    | 7389      | 7653           |
| 6  | 1 <sup>st</sup> Data Capture Form |       | 1389    | 1971      | 2157           |
|    | -                                 | Total | 166755  | 171992    | 176805         |