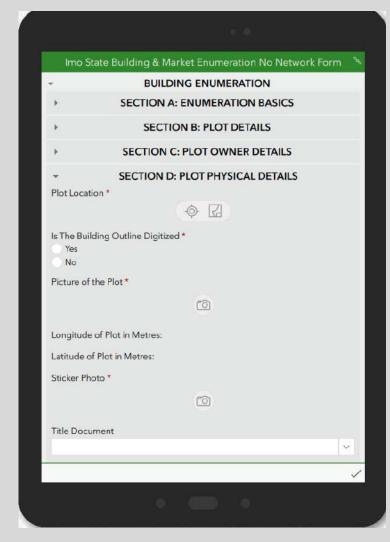

## Survey 123 - The Property Enumeration Form

### **Section D:**

Three (3) different Pictures are taken (picture of the Property, Building and the Sticker as pasted on the surface. The Parcel Extent is Sketched real time, the Picture of the Property gives us the X,Y & Z Coordinates of the Property.