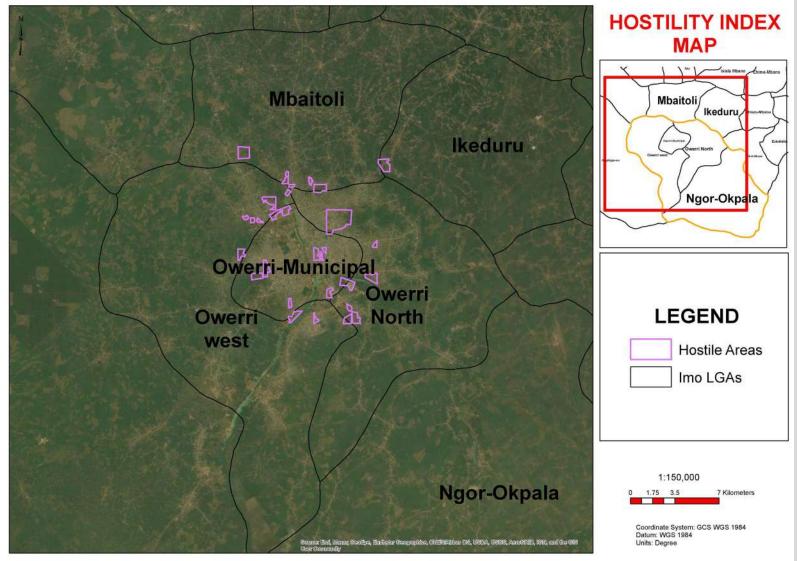

## The Hostility Index Map

### The Hostile Areas

### Places with Resistance:

- 1. Oforola
- 2. Ogbaku
- 3. Irete
- 4. Sights and Services (World Bank Estate)
- 5. Worldbank Estate
- 6. Akwakuma
- 7. Okwu Uratta
- 8. Ikenegbu
- 9. Wetheral Road
- 10. Tetlow Road
- 11. Azuzi 3 (Naze)
- 12. Egbu
- 13. Umuokomochie (Nekede)
- 14. Orogwe
- 15. Amatta (Ikeduru)