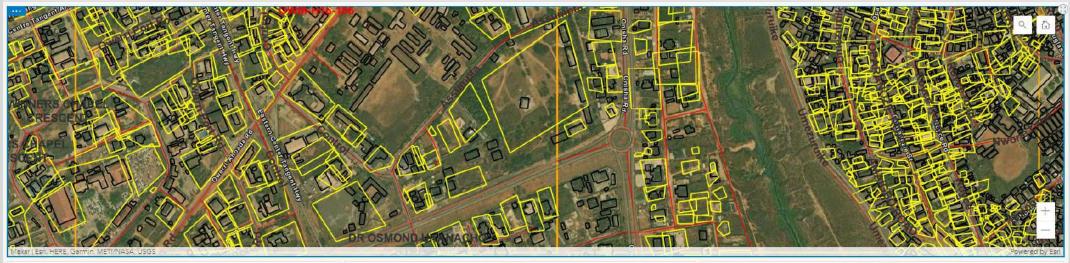

to convey information by presenting location-based analytics using intuitive and interactive data visualizations on a single screen. Every organization using the ArcGIS platform can take advantage of ArcGIS Dashboards to help make decisions, visualize trends, monitor status in real time, and inform their communities. Tailor dashboards to your audiences, giving them the ability to slice the data to get the answers they need. Dashboards are essential information products, like maps and apps, providing a critical component to your geospatial infrastructure.



The Imo State Property Enumeration Dashboard Links:

Umuahia Mobile Dashboard - https://sftas-imo.maps.arcgis.com/apps/dashboards/8b2ca82609e84727a99dbb81dca4ca68

## The Dashboard

Imo State Property Enumeration Exercise Dashboard





**Parcels** 

Today

**Parcels** 

Yesterday

**Parcels** 

3,016

This Week

**Bldn Units** 

Today

**Bldn Units** 

Yesterday

**Bldn Units** 

This Week

### Quality Control (1st Level)

Roadmap

Implementation

The first level Quality Control is carried out using the Survey 123 web portal, this portal gives unrestricted editing access to the GIS Analyst Team. Below is a screenshot of the Survey 123 Web Portal interface;



### The Owerri Region

The Property Enumeration Exercise commenced on the 9th April, 2022 with a Pilot Data Capture Exercise, the Data capture commenced on the 12th April, 2022. We have been able to capture a total of ~166755 Parcels (171992 Buildings & 176805 Building Units, *Kindly note that this number will reduce as we discovered that some enumerators were inv