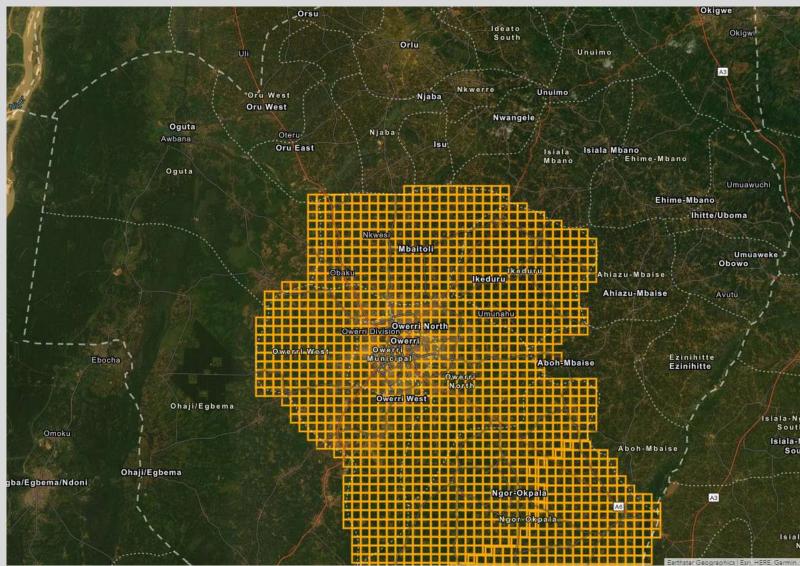

ed with the software applications also to be deployed for this purpose, will enable the computation of the property valuationrelated parameters (land value and building value). The Property Tax Zone feature of the GIS will also assist in the differentiation of valuation estimates based on neighborhood, zone or district characteristics respectively.

### Introduction Contd (Enumeration Sticker)





For identification of Enumerated Buildings and Geotagging

Kane

## The Project Area of Interest

The following are Project Phase 1 Areas of Interest;

- 1. Owerri Municipal Owerri Region
- 2. Owerri North Owerri Region
- 3. Owerri West Owerri Region
- 4. Ngor Kpala Owerri Region
- 5. Mbaitoli Owerri Region
- 6. Ikeduru Owerri Region
- 7. Oguta Owerri Region

The Project Area of Interest Contd



### The Project Duration

The Project duration would be for a period of six (4) Months;

A (1) Month for Project preparation activities, that includes

- i. Procurement
- ii. Project Office Set up
- iii. Recruitment
- iv. Systems Set up/Installation

Three (3) Months for the Enumeration Exercise (Fieldwork proper) - the plan was to run the enumeration exercise within the Two (3) Months for Data Processing and Analysis and Final Submission preparation.

Kane

## The Technology

The ArcGIS Online Technology was deployed for this Project, leveraging on the AGOL license owned by Imo State, given by the World Bank.

### What is ArcGIS Online

ArcGIS Online is a cloud-based mapping and analysis solution. Use it to make maps, analyze data, and to share and collaborate. Get access to workflow-sp