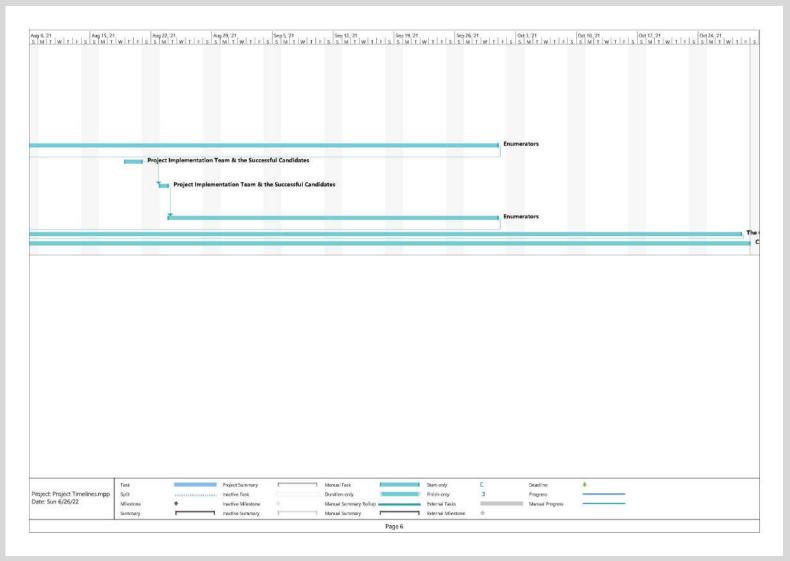

## **Project Timelines**

## The Project Implementation Team

Project Implementation Roadmap

### The Project Duration

The Project duration would be for a period of six (4) Months;

A (1) Month for Project preparation activities, that includes

- i. Procurement
- ii. Project Office Set up
- iii. Recruitment
- iv. Systems Set up/Installation

Three (3) Months for the Enumeration Exercise (Fieldwork proper) - the plan was to run the enumeration exercise within the Two (3) Months for Data Processing and Analysis and Final Submission preparation.